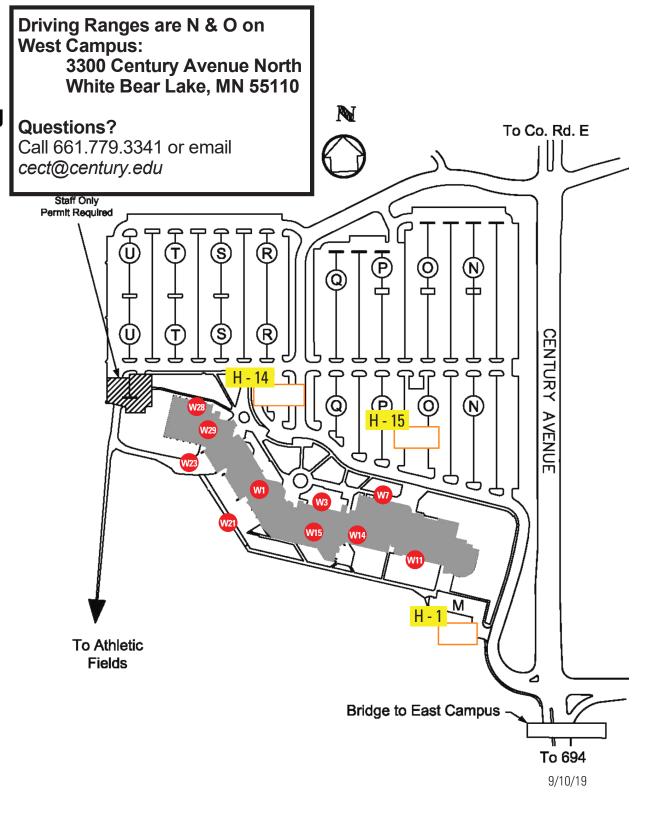

## **West Campus Parking**

Standard Stalls: 1,777

**Handicapped Stalls: 30** 

Motorcycle Stalls: 16 Visitor Stalls: 26

Lot M - Door win - First Floor East end of building

Lot N & O - Door w - Second Floor Theater Lobby

Lot P & Q - Door wa - Second Floor Records/Photo & Financial Aid

Lot Q & Handicap - Door w - Second Foor Main Lobby/Business Office

Lot R, S, T, & U - Doors was & was - Second Floor Gym

Door w23 - First Floor Lounge

Door w21 - First Floor Cafeteria

Door wis - First Floor "The Nest"

Door wig - First Floor Faculty Offices

**Century College** - West Campus 3401 Century Avenue North White Bear Lake, MN 55110 651.779.3300